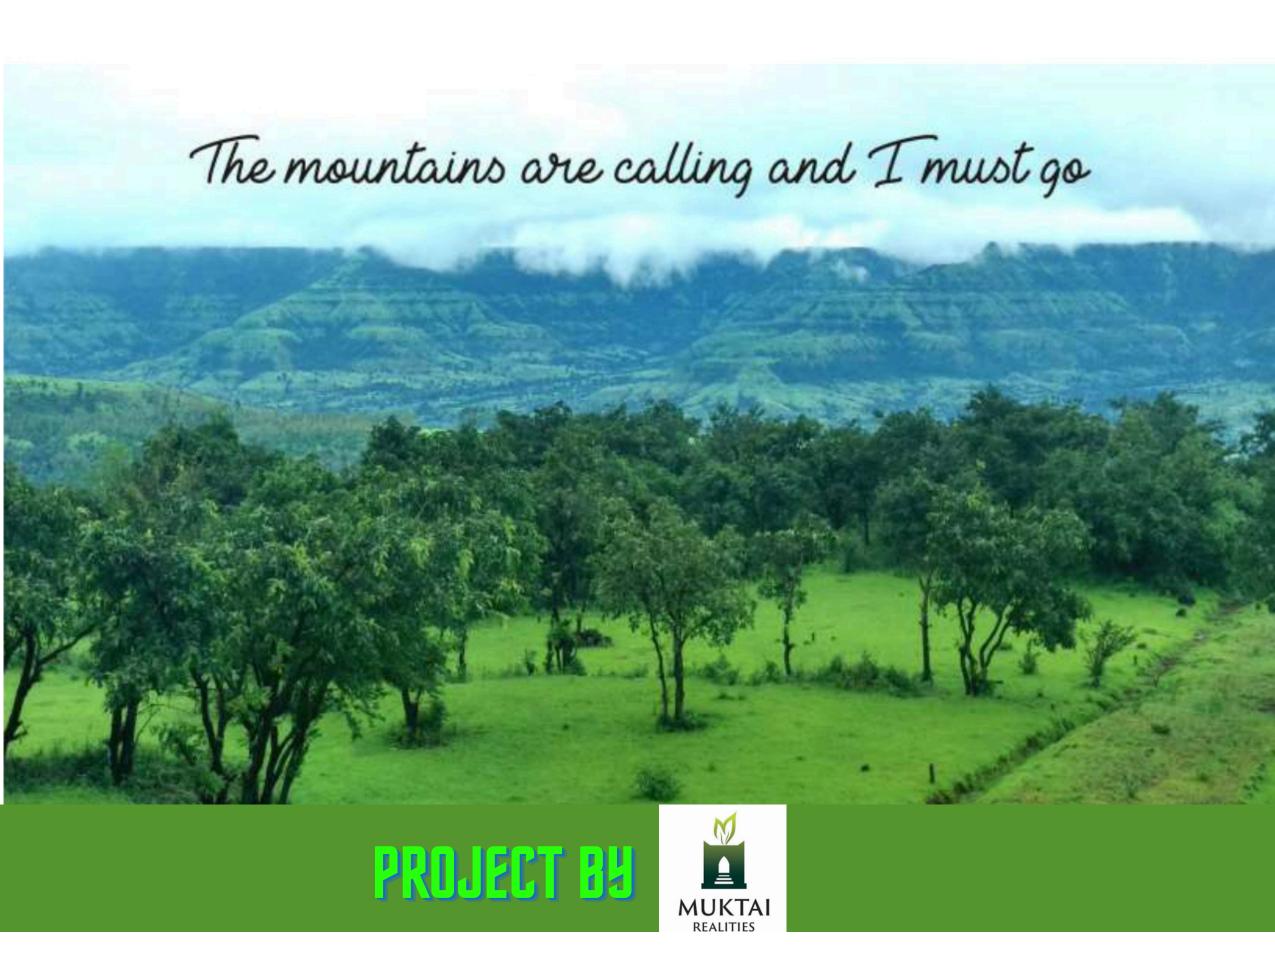

### NEW MAHABALESHWAR

TAL. PATAN, DIST. SATARA

PROJECT BY

Aryavan is not just a plotting project it's an Art Painted by Mother Nature of meeting your highest expectations. This one of the biggest Maha Rera Approved project in New Mahabaleshwar Region Located in Beautiful Valley of Gheradategadh Which is above 1909 feet from Sea level Aryavan spread over 85000 Sq. Mtr Land project offers you Beautiful and well developed Legally Fit Bung plots with all modern facilities and amenities in Gated Community.