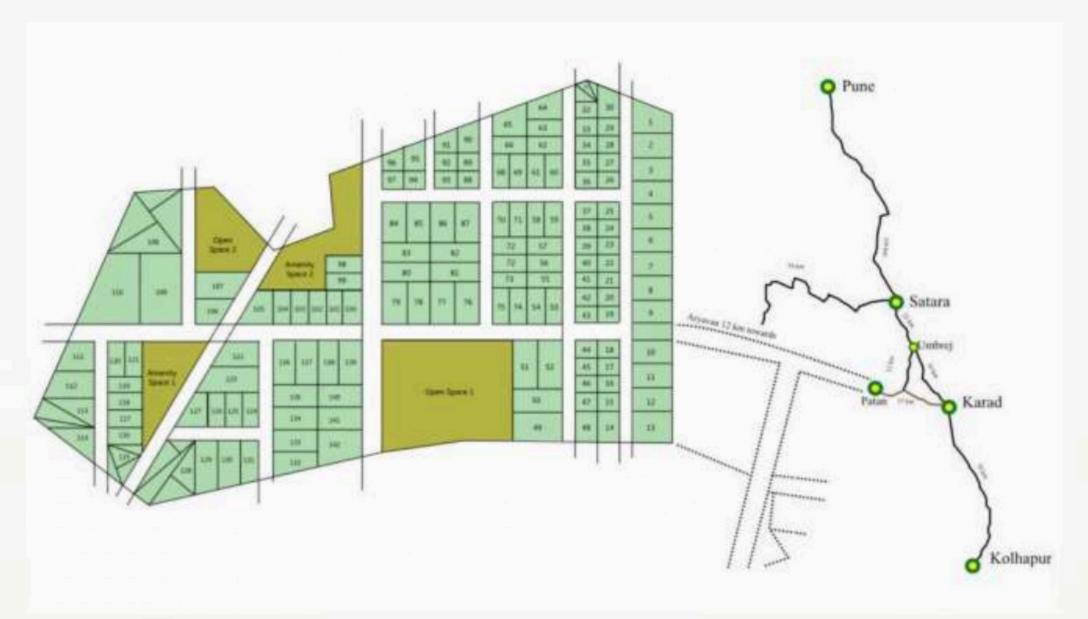

### NEW MAHABALESHWAR

TAL. PATAN, DIST. SATARA

PROJECT BY

Aryavan is not just a plotting project it's an Art Painted by Mother Nature of meeting your highest expectations. This one of the biggest Maha Rera Approved project in New Mahabaleshwar Region Located in Beautiful Valley of Gheradategadh Which is above 1909 feet from Sea level Aryavan spread over 85000 Sq. Mtr Land project offers you Beautiful and well developed Legally Fit Bung plots with all modern facilities and amenities in Gated Community.