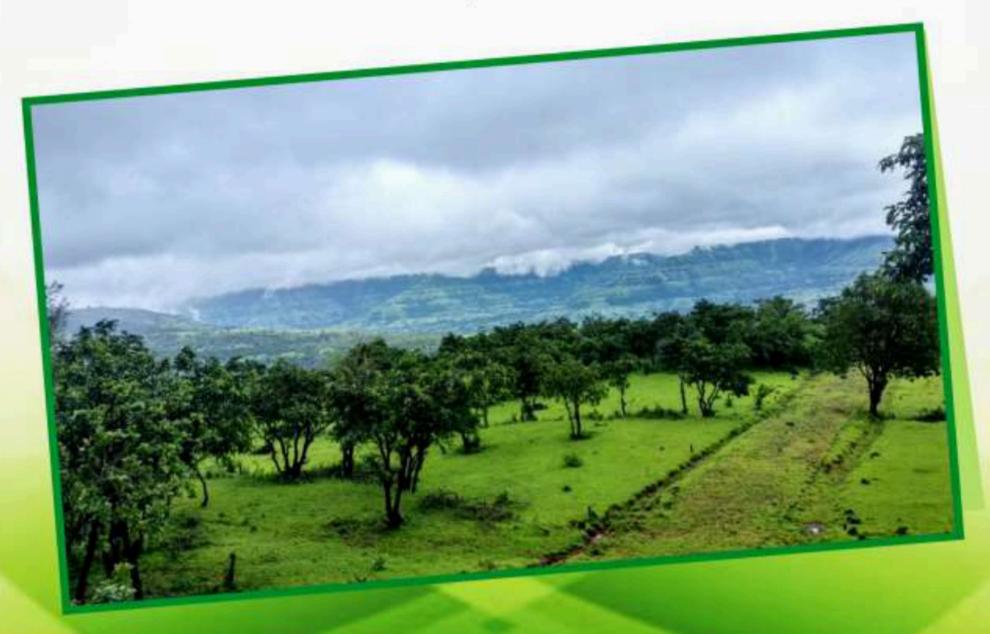

### NEW MAHABALESHWAR

TAL. PATAN, DIST. SATARA

PROJECT BY

Aryavan is not just a plotting project it's an Art Painted by Mother Nature of meeting your highest expectations. This one of the biggest Maha Rera Approved project in New Mahabaleshwar Region Located in Beautiful Valley of Gheradategadh Which is above 1909 feet from Sea level Aryavan spread over 85000 Sq. Mtr Land project offers you Beautiful and well developed Legally Fit Bung plots with all modern facilities and amenities in Gated Community.